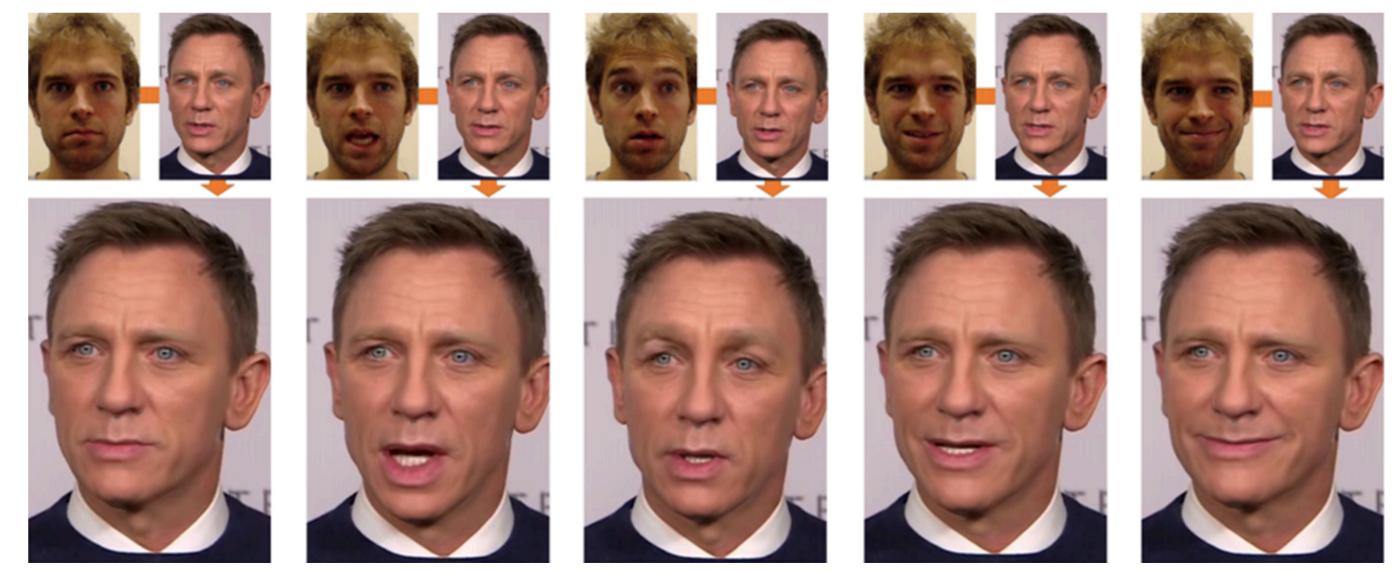

### The photorealistic nature of Al-generated content makes it difficult to determine what is real

Face Capture and Reenactment of RGB Video. Source: Face2Face

## The photorealistic nature of Al-generated content makes it difficult to determine what is real

### This poses obstacles for law enforcement when trying to locate and prosecute offenders

Face Capture and Reenactment of RGB Video. Source: Face2Face