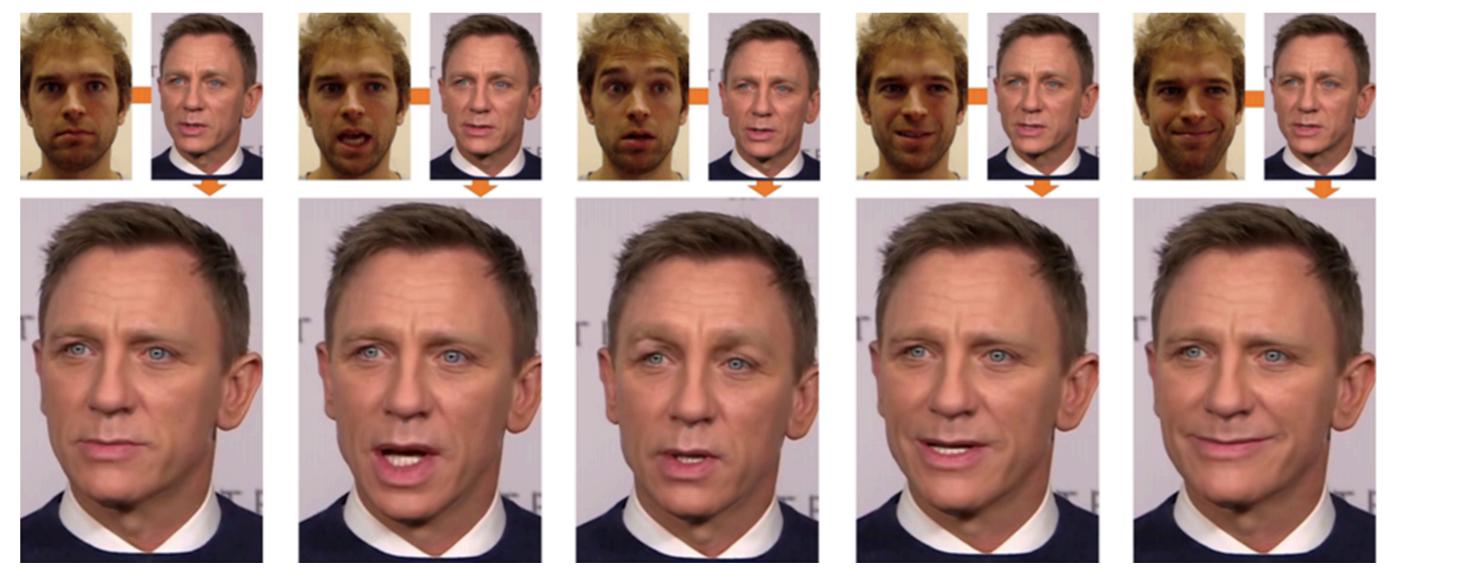

### The photorealistic nature of Al-generated content makes it difficult to determine what is real

Face Capture and Reenactment of RGB Video. Source: Face2Face

## The photorealistic nature of Al-generated content makes it difficult to determine what is real

### This poses obstacles for law enforcement when trying to locate and prosecute offenders

Face Capture and Reenactment of RGB Video. Source: Face2Face