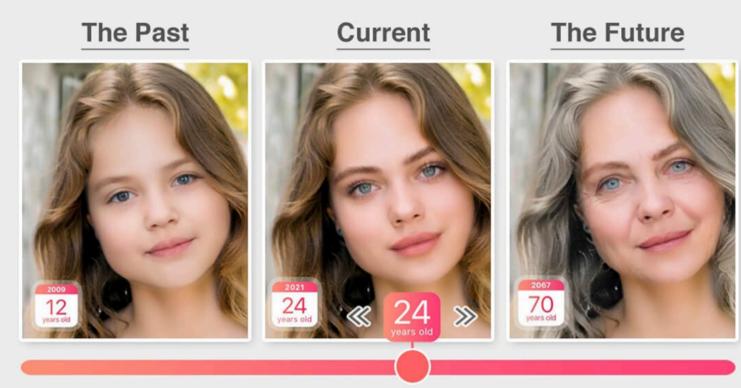

### **Studies have reported a** significant increase in the amount of circulating

#### **Companies and internet** providers are struggling to put safeguards in place