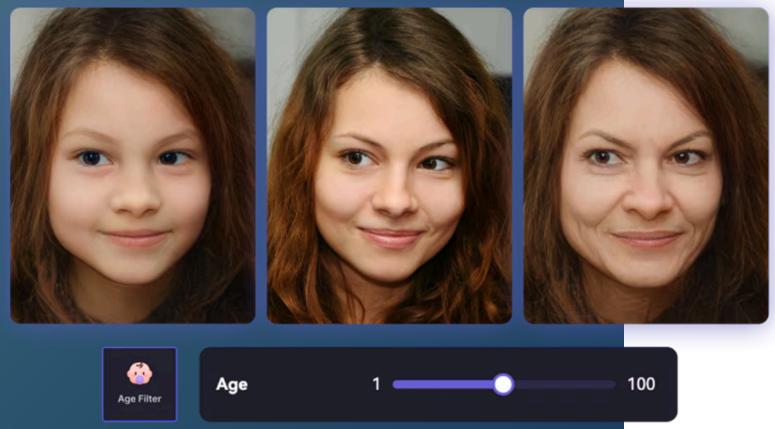

#### **Recent AI advancements** allow anyone with a digital device to produce content that could be used as CSAM

https://www.perfectcorp.com/consumer/blog/selfie-editing/best-free-safe-aging-app-ios-android

https://www.media.io/age-filter.html