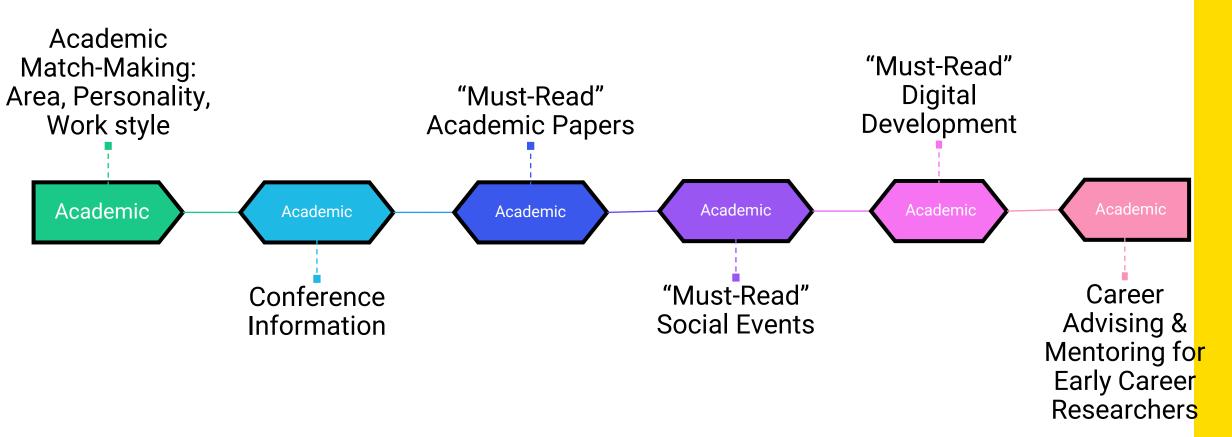

024

UNSW Al Institute

Patricia O'Shane Building (E19)



Al-based chatbots for educational purposes: academic and career guidance

### Professor Jihyun Lee School of Education

**B. Al in Business, Education and Training** Session 6. Al-based chatbots for educational purposes: Academic and career guidance At 9:40 (room 105)

## My Current AI Projects (2023 - ongoing)





## Al System Development: Year 10 to University Undergraduate Programs





#### Al System Development: Postgraduate-Level Postgraduate Program Social & Admission Professional Thesis Management Networking Support System Scholarship HDR HDR HDR HDR **HDR HDR** Yr 1 Yr 2 Yr 3 Yr 4 Career Career & Study Career & Study Advising Advising Advising Information about Annual Review

## **AI System Development: Researchers**

Ę





## **Al Applications in Education**

# Thank you!

## jihyun.lee@unsw.edu.au