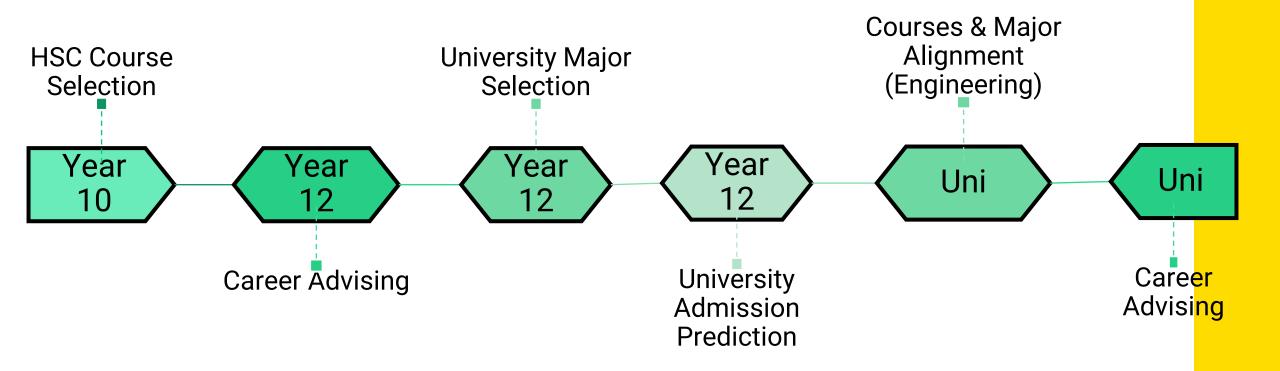

#### Al Symposium, 21 November 2024

UNSW Al Institute

Patricia O'Shane Building (E19)



Al-based chatbots for educational purposes: academic and career guidance

### Professor Jihyun Lee School of Education

**B. Al in Business, Education and Training** Session 6. Al-based chatbots for educational purposes: Academic and career guidance At 9:40 (room 105)

## My Current AI Projects (2023 - ongoing)





## Al System Development: Year 10 to University Undergraduate Programs





#### Al System Development: Postgraduate-Level Postgraduate Program Social & Admission Professional Thesis Management Networking Support System Scholarship HDR HDR HDR HDR **HDR HDR** Yr 1 Yr 2 Yr 3 Yr 4 Career Career & Study Career & Study Advising Advising Advising Information about Annual Review

## **AI System Development: Researchers**

Ę





## **Al Applications in Education**

# Thank you!

## jihyun.lee@unsw.edu.au