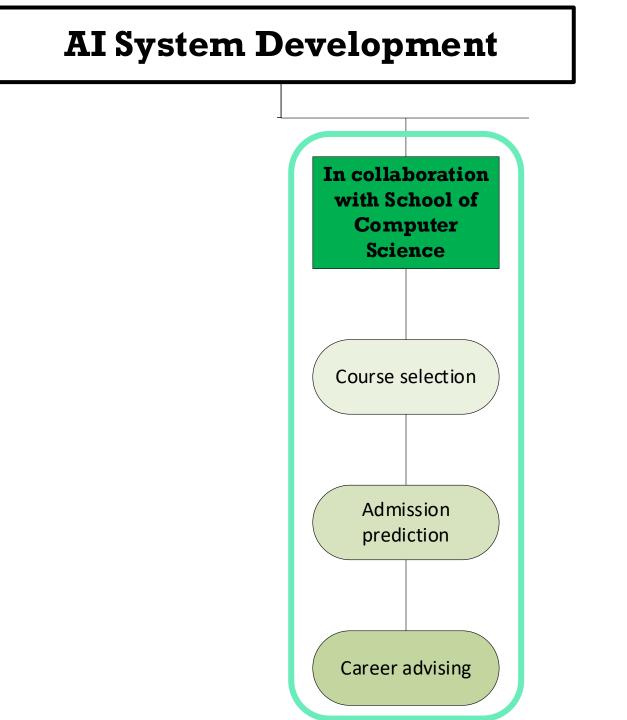

#### Al Symposium, 21 November 2024

UNSW Al Institute

Patricia O'Shane Building (E19)



Al-based chatbots for educational purposes: academic and career guidance

### Professor Jihyun Lee School of Education

**B. Al in Business, Education and Training** Session 6. Al-based chatbots for educational purposes: Academic and career guidance At 9:40 (room 105)

## My Current AI Projects (2023 - ongoing)





## Al System Development: Year 10 to University Undergraduate Programs





#### Al System Development: Postgraduate-Level Postgraduate Program Social & Admission Professional Thesis Management Networking Support System Scholarship HDR HDR HDR HDR **HDR HDR** Yr 1 Yr 2 Yr 3 Yr 4 Career Career & Study Career & Study Advising Advising Advising Information about Annual Review

## **AI System Development: Researchers**

Ę





## **Al Applications in Education**

# Thank you!

## jihyun.lee@unsw.edu.au