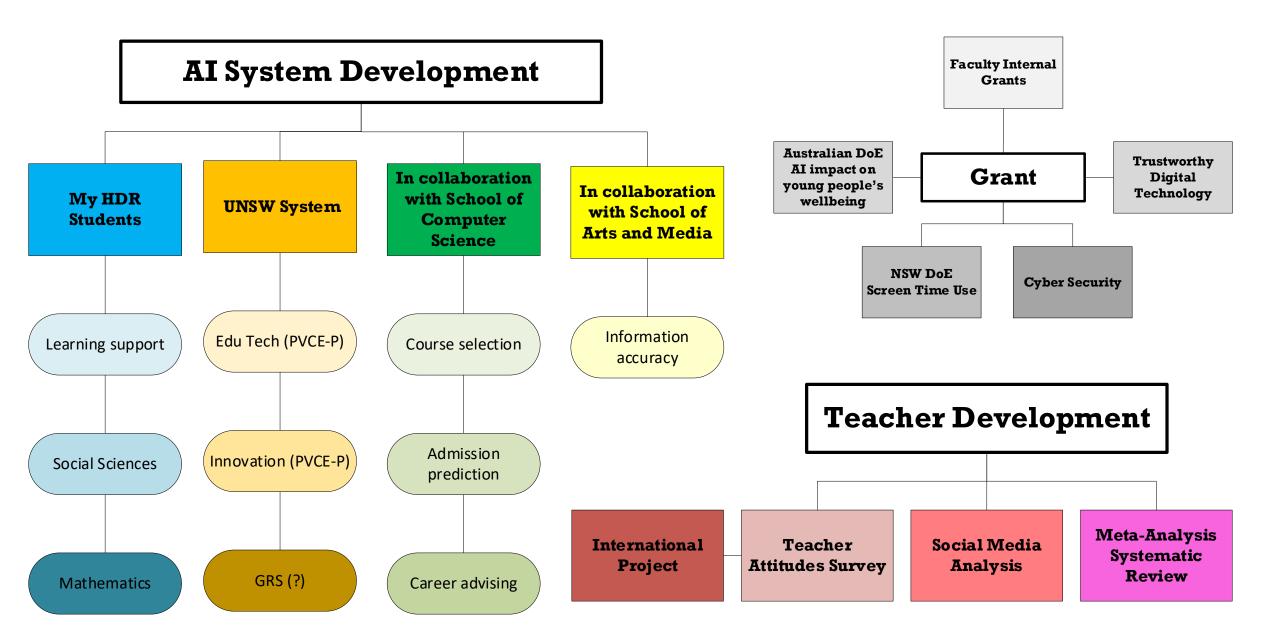

## My Current AI Projects (2023 - ongoing)

## Al System Development: Year 10 to University Undergraduate Programs